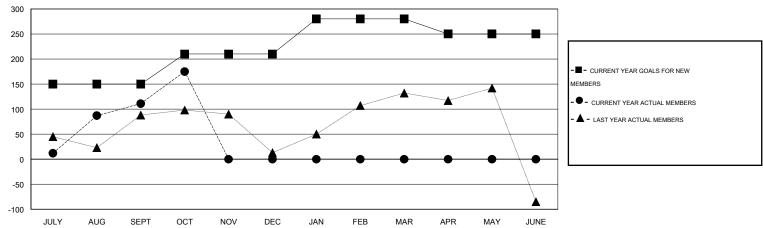

#### GOALS AND ACTUAL MEMBERS CUMULATIVE

| DROPPED CLUBS: 0 |    | 25 CLUBS OF 65 ADDED 1 OR MORE | GENDER DISTRIBUTION                         |                |       |
|------------------|----|--------------------------------|---------------------------------------------|----------------|-------|
|                  |    | NEW MEMBERS                    | MALE                                        | 1,743 (74.27%) |       |
|                  |    |                                | FEMALE                                      | 604 (25.73%)   |       |
| DROPPED MEMBERS  |    |                                |                                             |                |       |
| DECEASED         | 1  | CLICK HERE FOR HEALTH          | 544411 \( \ \ \ \ \ \ \ \ \ \ \ \ \ \ \ \ \ |                | 1,010 |
| CLUB CANCELLED 0 |    | ASSESSMENT DATA                | FAMILY UNIT MEMBERS                         |                | 364   |
| OTHER            | 70 |                                | HEAD OF HOUSEHOLD                           |                |       |
| TOTAL            | 71 |                                | NON-HEAD OF HOUSEHOL                        | 646            |       |