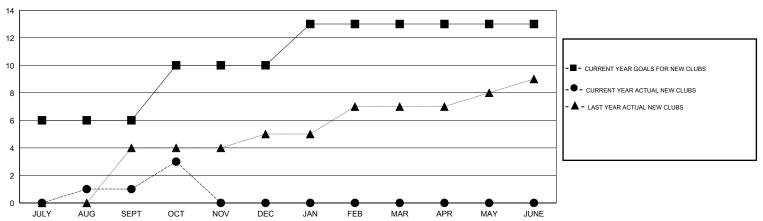

| 173                                 | 62                 | 111              |  |
| OCT/NOV/DEC   | 4                | 2                | 0                | 2                | OCT/NOV/DEC           | 60                 | 73                                  | 9                  | 64               |  |
| JAN/FEB/MAR   | 3                | 0                | 0                | 0                | JAN/FEB/MAR           | 70                 | 0                                   | 0                  | 0                |  |
| APR/MAY/JUNE  | 0                | 0                | 0                | 0                | APR/MAY/JUNE          | -30                | 0                                   | 0                  | 0                |  |

#### GOALS AND ACTUAL NEW CLUBS CUMULATIVE



#### GOALS AND ACTUAL MEMBERS CUMULATIVE



| DROPPED CLUBS: 0 |    | 25 CLUBS OF 65 ADDED 1 OR MORE | GENDER DISTRIBUTION                         |                |       |
|------------------|----|--------------------------------|---------------------------------------------|----------------|-------|
|                  |    | NEW MEMBERS                    | MALE                                        | 1,743 (74.27%) |       |
|                  |    |                                | FEMALE                                      | 604 (25.73%)   |       |
| DROPPED MEMBERS  |    |                                |                                             |                |       |
| DECEASED         | 1  | CLICK HERE FOR HEALTH          | 544411 \( \ \ \ \ \ \ \ \ \ \ \ \ \ \ \ \ \ |